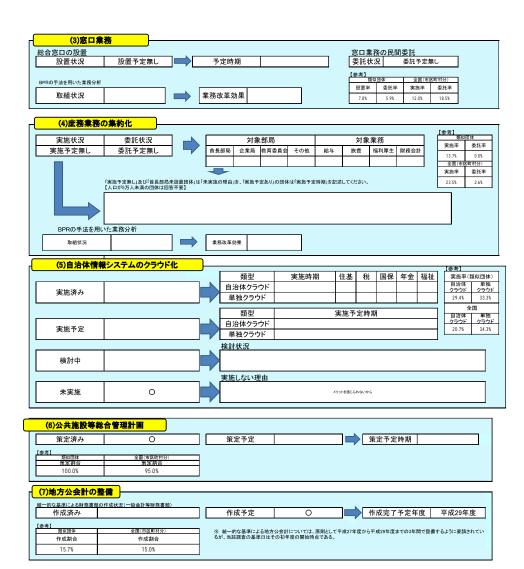

| 66.7%       | 46.6%           |
| 特別養護老人ホーム              | 0         | 0           |       |                                              | 0          |                                | 0.0%        | 74.7%           |
| 介護支援センター               | 0         | 0           |       |                                              | 0          |                                | 22.2%       | 50.6%           |
| 福祉・保健センター              | 3         | 2           | 66.7% | 務保では町で直接管備しているため、指定管理者制度等の導入については検討を要す<br>あ。 | 1          | 現状では町で直接管理しているため、職員を常駐で配置している。 | 48.2%       | 53.4%           |
| 児童クラブ、学童館等             | 3         | 0           | 0.0%  | ※素で運営すべき施設であるため、施定管理管制度等の導入については検討を要する。      | 3          | 現状では町で直接管理しているため、階員を常駐で配置している。 | 13.0%       | 22.6%           |